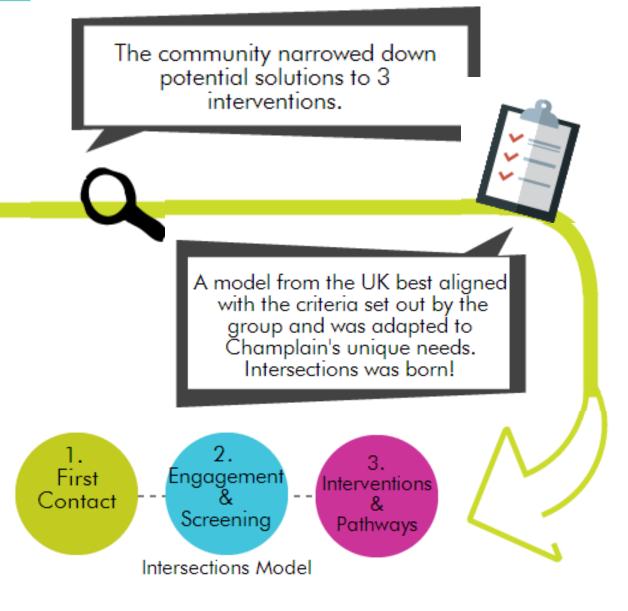

### **Intersections Model**

# First Contac

Police respond to an incident where the child/youth meets inclusion criteria

Police fill out Intersections Referral Form and obtain consent from the parent/guardian

Police fax referral form to Intersections Host within 3 business days of the incident

# Engagement and Screening

Intersections Worker confirms receipt of referral

Intersections Worker meets with youth and family/guardian to confirm eligibility, conducts screening and does active offer to ensure equitable service provision

# nterventions and Pathways

Intersections
Worker completes
referral as per
referral protocol
with specified
agency

Intersections Worker stays connected to the referral

Intersections Worker follows up with youth/family/ guardian to discuss closing file after active engagement