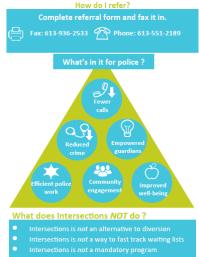

# Simple and easy to use intervention products

| The Intersections Program is a voluntary program that provides support for youth and their families to reduce and prevent further interactions with the criminal justice system. It is an early intervention model that focuses on avigation and coordination of services for youth with suspected mental health, developmental disabilities and/or addictions issues, who are at risk of becoming justice involved, in order to improve well-being and reduce involvement with police services.  Eligibility criteria:  8.17 years of age and has engaged in troubling behavior  8.11 yrs: chargeable offence  1.2-17 yrs: nuisance and/or troubling behaviour that is not criminal  Suspected mental health, developmental disabilities and/or substance use issues  Initial police contact  Non eligibility criteria:  Youth has previously been through diversion  Youth has previously been through diversion  Youth has hap revious charges  Child/Youthand parent/guardian are not willing to participate  Exerterral to Laurencrest Youth Services Inc.:  Fax: 613-936-2533  Parent, guardian or youth can contact Laurencrest Youth Services Inc. directly to engage in Intersections program, if preferable.  Phone: 613-551-2189                                                                                                                                                                                                                                                                                                                                                                                                                                                                                                                                                                                                                                                                                                                                                                                                                                                                                   |                                                                                                                                                                                                                                                                                                                                                                                                       |
|-------------------------------------------------------------------------------------------------------------------------------------------------------------------------------------------------------------------------------------------------------------------------------------------------------------------------------------------------------------------------------------------------------------------------------------------------------------------------------------------------------------------------------------------------------------------------------------------------------------------------------------------------------------------------------------------------------------------------------------------------------------------------------------------------------------------------------------------------------------------------------------------------------------------------------------------------------------------------------------------------------------------------------------------------------------------------------------------------------------------------------------------------------------------------------------------------------------------------------------------------------------------------------------------------------------------------------------------------------------------------------------------------------------------------------------------------------------------------------------------------------------------------------------------------------------------------------------------------------------------------------------------------------------------------------------------------------------------------------------------------------------------------------------------------------------------------------------------------------------------------------------------------------------------------------------------------------------------------------------------------------------------------------------------------------------------------------------------------------------------------------|-------------------------------------------------------------------------------------------------------------------------------------------------------------------------------------------------------------------------------------------------------------------------------------------------------------------------------------------------------------------------------------------------------|
| youth and their families to reduce and prevent further interactions with the criminal justice system. It is an early intervention model that focuses on navigation and coordination of services for youth with suspected mental health, developmental disabilities and/or addictions issues, who are at risk of becoming justice involved, in order to improve well-being and reduce involvement with police services.  Eligibility criteria:  • 8-17 years of age and has engaged in troubling behavior  • 8-11 yrs: chargeable offence  • 12-17 yrs: nuisance and/or troubling behaviourthat is not criminal  • Suspected mental health, developmental disabilities and/or substance use issues  • Initial police contact  Non eligibility criteria:  • Youth is suitable for diversion  • Youth has hap reviously been through diversion  • Youth has hap revious charges  • Child/Youthis in crisis  • Child/Youthand parent/guardian are not willing to participate  Fax referral to Laurencrest Youth Services Inc.:  Fax: 613-936-2533  Parent, guardian or youth can contact Laurencrest Youth Services Inc. directly to engage in Intersections program, if preferable.  Phone: 613-551-2189                                                                                                                                                                                                                                                                                                                                                                                                                                                                                                                                                                                                                                                                                                                                                                                                                                                                                                                         |                                                                                                                                                                                                                                                                                                                                                                                                       |
| 8-17 years of age and has engaged in troubling behavior 0 8-11 yrs: chargeable offence 0 12-17 yrs: nuisance and/ortroubling behaviour that is not criminal  Suspected mental health, developmental disabilities and/or substance use issues Initial police contact  Non eligibility criteria:  Youth is suitable for diversion Youth has previously been through diversion Youth has had previous charges Child/Youthis in crisis Child/Youthis in crisis Child/Youthis not will be contained the contained by th | youth and their families to reduce and prevent further interactions with the criminal justice system. It is an early intervention model that focuses on navigation and coordination of services for youth with suspected mental health, developmental disabilities and/or addictions issues, who are at risk of becoming justice involved, in order to improve well-being and reduce involvement with |
| o 8-11 yrs: chargeable offence o 12-17 yrs: nuisance and/ortroubling behaviour that is not criminal  • Suspected mental health, developmental disabilities and/or substance use issues • Initial police contact  Non eligibility criteria:  • Youth is suitable for diversion • Youth has previously been through diversion • Youth has had previous charges • Child/Youthis in crisis • Child/Youthis in crisis • Child/Youthand parent/guardian are not willing to participate  Fax referral to Laurencrest Youth Services Inc.: Fax: 613-936-2533  Parent, guardian or youth can contact Laurencrest Youth Services Inc. directly to engage in Intersections program, if preferable.  Phone: 613-551-2189                                                                                                                                                                                                                                                                                                                                                                                                                                                                                                                                                                                                                                                                                                                                                                                                                                                                                                                                                                                                                                                                                                                                                                                                                                                                                                                                                                                                                  | Eligibility criteria:                                                                                                                                                                                                                                                                                                                                                                                 |
| o 12-17 yrs: nuisance and/ortroubling behaviour that is not criminal  Suspected mental health, developmental disabilities and/or substance use issues Initial police contact  Non eligibility criteria:  Youth is suitable for diversion Youth has previously been through diversion Youth has had previous charges Child/Youths in crisis Child/Youths in crisis Child/Youth and parent/guardian are not willing to participate  Fax referral to Laurencrest Youth Services Inc.: Fax: 613-936-2533  Parent, guardian or youth can contact Laurencrest Youth Services Inc. directly to engage in Intersections program, if preferable.  Phone: 613-551-2189                                                                                                                                                                                                                                                                                                                                                                                                                                                                                                                                                                                                                                                                                                                                                                                                                                                                                                                                                                                                                                                                                                                                                                                                                                                                                                                                                                                                                                                                  |                                                                                                                                                                                                                                                                                                                                                                                                       |
| Suspected mental health, developmental disabilities and/or substance use issues Initial police contact  Non eligibility criteria: Youth is suitable for diversion Youth has previously been through diversion Youth has had previous charges Child/Youthis in crisis Child/Youthis in crisis Child/Youthand parent/guardian are not willing to participate  Fax referral to Laurencrest Youth Services Inc.: Fax: 613-936-2533  Parent, guardian or youth can contact Laurencrest Youth Services Inc. directly to engage in Intersections program, if preferable.  Phone: 613-551-2189                                                                                                                                                                                                                                                                                                                                                                                                                                                                                                                                                                                                                                                                                                                                                                                                                                                                                                                                                                                                                                                                                                                                                                                                                                                                                                                                                                                                                                                                                                                                        |                                                                                                                                                                                                                                                                                                                                                                                                       |
| substance use issues Initial police contact  Non eligibility criteria: Youth is suitable for diversion Youth has previously been through diversion Youth has had previous charges Child/Youth is in crisis Child/Youth is in crisis Child/Youth is in crisis Tax referral to Laurencrest Youth Services Inc.: Fax: 613-936-2533  Parent, guardian or youth can contact Laurencrest Youth Services Inc. directly to engage in Intersections program, if preferable.  Phone: 613-551-2189                                                                                                                                                                                                                                                                                                                                                                                                                                                                                                                                                                                                                                                                                                                                                                                                                                                                                                                                                                                                                                                                                                                                                                                                                                                                                                                                                                                                                                                                                                                                                                                                                                       |                                                                                                                                                                                                                                                                                                                                                                                                       |
| Non eligibility criteria:  Youth is suitable for diversion Youth has previously been through diversion Youth has had previous charges Child/Youth is in crisis Child/Youth and parent/guardian are not willing to participate  Fax referral to Laurencrest Youth Services Inc.: Fax: 613-936-2533  Parent, guardian or youth can contact Laurencrest Youth Services Inc. directly to engage in Intersections program, if preferable.  Phone: 613-551-2189                                                                                                                                                                                                                                                                                                                                                                                                                                                                                                                                                                                                                                                                                                                                                                                                                                                                                                                                                                                                                                                                                                                                                                                                                                                                                                                                                                                                                                                                                                                                                                                                                                                                     |                                                                                                                                                                                                                                                                                                                                                                                                       |
| Youth has previously been through diversion Youth has had previous charges Child/Youth sin crisis Child/Youth and parent/guardian are not willing to participate  Fax referral to Laurencrest Youth Services Inc.: Fax: 613-936-2533  Parent, guardian or youth can contact Laurencrest Youth Services Inc. directly to engage in Intersections program, if preferable.  Phone: 613-551-2189                                                                                                                                                                                                                                                                                                                                                                                                                                                                                                                                                                                                                                                                                                                                                                                                                                                                                                                                                                                                                                                                                                                                                                                                                                                                                                                                                                                                                                                                                                                                                                                                                                                                                                                                  | Initial police contact                                                                                                                                                                                                                                                                                                                                                                                |
| Youth has previously been through diversion Youth has had previous charges Child/Youths in crisis Child/Youths in crisis Child/Youths and parent/guardian are not willing to participate  Fax referral to Laurencrest Youth Services Inc.: Fax: 613-936-2533  Parent, guardian or youth can contact Laurencrest Youth Services Inc. directly to engage in Intersections program, if preferable.  Phone: 613-551-2189                                                                                                                                                                                                                                                                                                                                                                                                                                                                                                                                                                                                                                                                                                                                                                                                                                                                                                                                                                                                                                                                                                                                                                                                                                                                                                                                                                                                                                                                                                                                                                                                                                                                                                          |                                                                                                                                                                                                                                                                                                                                                                                                       |
| Youth has had previous charges Child/Youthis in chisis Child/Youthis in chisis Child/Youth and parent/guardian are not willing to participate  Fax referral to Laurencrest Youth Services Inc.: Fax: 613-936-2533 Parent, guardian or youth can contact Laurencrest Youth Services Inc. directly to engage in Intersections program, if preferable.  Phone: 613-551-2189                                                                                                                                                                                                                                                                                                                                                                                                                                                                                                                                                                                                                                                                                                                                                                                                                                                                                                                                                                                                                                                                                                                                                                                                                                                                                                                                                                                                                                                                                                                                                                                                                                                                                                                                                      |                                                                                                                                                                                                                                                                                                                                                                                                       |
| Child/Youthis in crisis Child/Youth and parent/guardian are not willing to participate  Fax referral to Laurencrest Youth Services Inc.: Fax: 613-936-2533  Parent, guardian or youth can contact Laurencrest Youth Services Inc. directly to engage in Intersections program, if preferable.  Phone: 613-551-2189                                                                                                                                                                                                                                                                                                                                                                                                                                                                                                                                                                                                                                                                                                                                                                                                                                                                                                                                                                                                                                                                                                                                                                                                                                                                                                                                                                                                                                                                                                                                                                                                                                                                                                                                                                                                            |                                                                                                                                                                                                                                                                                                                                                                                                       |
| Fax referral to Laurencrest Youth Services Inc.:  Fax: 613-936-2533  Parent, guardian or youth can contact Laurencrest Youth Services Inc. directly to engage in Intersections program, if preferable.  Phone: 613-551-2189                                                                                                                                                                                                                                                                                                                                                                                                                                                                                                                                                                                                                                                                                                                                                                                                                                                                                                                                                                                                                                                                                                                                                                                                                                                                                                                                                                                                                                                                                                                                                                                                                                                                                                                                                                                                                                                                                                   |                                                                                                                                                                                                                                                                                                                                                                                                       |
| Fax: 613-936-2533  Parent, guardian or youth can contact Laurencrest Youth Services Inc. directly to engage in Intersections program, if preferable.  Phone: 613-551-2189                                                                                                                                                                                                                                                                                                                                                                                                                                                                                                                                                                                                                                                                                                                                                                                                                                                                                                                                                                                                                                                                                                                                                                                                                                                                                                                                                                                                                                                                                                                                                                                                                                                                                                                                                                                                                                                                                                                                                     | Child/Youthand parent/guardian are not willing to participate                                                                                                                                                                                                                                                                                                                                         |
| to engage in Intersections program, if preferable.  Phone: 613-551-2189                                                                                                                                                                                                                                                                                                                                                                                                                                                                                                                                                                                                                                                                                                                                                                                                                                                                                                                                                                                                                                                                                                                                                                                                                                                                                                                                                                                                                                                                                                                                                                                                                                                                                                                                                                                                                                                                                                                                                                                                                                                       |                                                                                                                                                                                                                                                                                                                                                                                                       |
|                                                                                                                                                                                                                                                                                                                                                                                                                                                                                                                                                                                                                                                                                                                                                                                                                                                                                                                                                                                                                                                                                                                                                                                                                                                                                                                                                                                                                                                                                                                                                                                                                                                                                                                                                                                                                                                                                                                                                                                                                                                                                                                               |                                                                                                                                                                                                                                                                                                                                                                                                       |
| V2 WANTS COPY - POLICE (FAX TO LAURENCREST) YELLOW COPY - FOUTH FINK COPY - PARENT/GUMBOIAN                                                                                                                                                                                                                                                                                                                                                                                                                                                                                                                                                                                                                                                                                                                                                                                                                                                                                                                                                                                                                                                                                                                                                                                                                                                                                                                                                                                                                                                                                                                                                                                                                                                                                                                                                                                                                                                                                                                                                                                                                                   | Phone: 613-551-2189                                                                                                                                                                                                                                                                                                                                                                                   |
| V2 WANTS COPY -POLICE (FAX TO LAURENCREST) YELLOW COPY -POLITIK FINKCOPY -PARENT/GUMBOIAN                                                                                                                                                                                                                                                                                                                                                                                                                                                                                                                                                                                                                                                                                                                                                                                                                                                                                                                                                                                                                                                                                                                                                                                                                                                                                                                                                                                                                                                                                                                                                                                                                                                                                                                                                                                                                                                                                                                                                                                                                                     |                                                                                                                                                                                                                                                                                                                                                                                                       |
| V2 WANTS COPY -POLICE (FAX TO LAURENCREST) YELLOW COPY -POLITIK RINK COPY -PARENT/GUMBOIAN                                                                                                                                                                                                                                                                                                                                                                                                                                                                                                                                                                                                                                                                                                                                                                                                                                                                                                                                                                                                                                                                                                                                                                                                                                                                                                                                                                                                                                                                                                                                                                                                                                                                                                                                                                                                                                                                                                                                                                                                                                    |                                                                                                                                                                                                                                                                                                                                                                                                       |
| V2 WANTS COPY - POLICE (FAX TO LAURENCREST) YELLOW COPY - FOUTH RINK COPY - PARENT/GUIRROIAN                                                                                                                                                                                                                                                                                                                                                                                                                                                                                                                                                                                                                                                                                                                                                                                                                                                                                                                                                                                                                                                                                                                                                                                                                                                                                                                                                                                                                                                                                                                                                                                                                                                                                                                                                                                                                                                                                                                                                                                                                                  |                                                                                                                                                                                                                                                                                                                                                                                                       |
| V2 WANTS COPY - POLICE (FAX TO LAURENCREST) YELLOW COPY - FOUTH RINK COPY - PARENT/GUARGIAN                                                                                                                                                                                                                                                                                                                                                                                                                                                                                                                                                                                                                                                                                                                                                                                                                                                                                                                                                                                                                                                                                                                                                                                                                                                                                                                                                                                                                                                                                                                                                                                                                                                                                                                                                                                                                                                                                                                                                                                                                                   |                                                                                                                                                                                                                                                                                                                                                                                                       |
| V2 WANTS COPY - POLICE (FAX TO LAURENCREST) YELLOW COPY - FOUTH FINK COPY - PARENT/GUMBOIAN                                                                                                                                                                                                                                                                                                                                                                                                                                                                                                                                                                                                                                                                                                                                                                                                                                                                                                                                                                                                                                                                                                                                                                                                                                                                                                                                                                                                                                                                                                                                                                                                                                                                                                                                                                                                                                                                                                                                                                                                                                   |                                                                                                                                                                                                                                                                                                                                                                                                       |
| V2 WANTS COPY - POLICE (FAM TO LAURENCREST) YELLOW COPY - FOUTH RINKCOPY - PARENT/GUMBOIAN                                                                                                                                                                                                                                                                                                                                                                                                                                                                                                                                                                                                                                                                                                                                                                                                                                                                                                                                                                                                                                                                                                                                                                                                                                                                                                                                                                                                                                                                                                                                                                                                                                                                                                                                                                                                                                                                                                                                                                                                                                    |                                                                                                                                                                                                                                                                                                                                                                                                       |
| V2 WHITE COPY - POLICE (FAM TO LAURENCHEST) YELLOW COPY - FOUTH RINKCOPY - PAMENT/GUMBOIAN                                                                                                                                                                                                                                                                                                                                                                                                                                                                                                                                                                                                                                                                                                                                                                                                                                                                                                                                                                                                                                                                                                                                                                                                                                                                                                                                                                                                                                                                                                                                                                                                                                                                                                                                                                                                                                                                                                                                                                                                                                    |                                                                                                                                                                                                                                                                                                                                                                                                       |
| V 2 WHITE COPY POLICE (FAX TO LAURENCHEST) YELLOW COPY YOUTH RINK COPY PARENT/(EURENCHE)                                                                                                                                                                                                                                                                                                                                                                                                                                                                                                                                                                                                                                                                                                                                                                                                                                                                                                                                                                                                                                                                                                                                                                                                                                                                                                                                                                                                                                                                                                                                                                                                                                                                                                                                                                                                                                                                                                                                                                                                                                      |                                                                                                                                                                                                                                                                                                                                                                                                       |
| V 2 WHITE COPY - POLICE (FAX TO LAURENCREST) YELLOW COPY - YOUTH PINK COPY - PARENT/GUARDIAN                                                                                                                                                                                                                                                                                                                                                                                                                                                                                                                                                                                                                                                                                                                                                                                                                                                                                                                                                                                                                                                                                                                                                                                                                                                                                                                                                                                                                                                                                                                                                                                                                                                                                                                                                                                                                                                                                                                                                                                                                                  |                                                                                                                                                                                                                                                                                                                                                                                                       |
|                                                                                                                                                                                                                                                                                                                                                                                                                                                                                                                                                                                                                                                                                                                                                                                                                                                                                                                                                                                                                                                                                                                                                                                                                                                                                                                                                                                                                                                                                                                                                                                                                                                                                                                                                                                                                                                                                                                                                                                                                                                                                                                               | V 2 WHITE COPYPOLICE (FAX TO LAURENCREST) YELLOW COPY -YOUTH PINK COPYPARENT/GUARGIAN                                                                                                                                                                                                                                                                                                                 |

Police wallet cards with eligibility criteria and "how to"

Carbon tri-copy referral forms