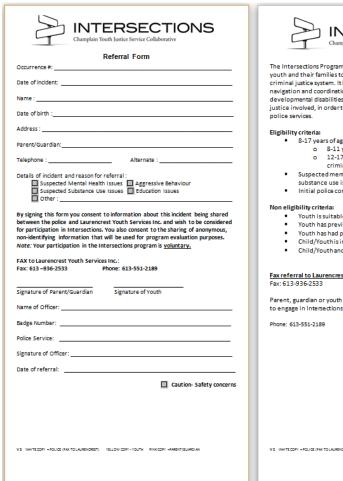

# Simple and easy to use intervention products

| The Intersections Program is a voluntary program that provides support for youth and their families to reduce and prevent further interactions with the criminal justice system. It is an early intervention model that focuses on avigation and coordination of services for youth with suspected mental health, developmental disabilities and/or addictions issues, who are at risk of becoming justice involved, in order to improve well-being and reduce involvement with police services.  Eligibility criteria:  8.17 years of age and has engaged in troubling behavior  8.11 yrs: chargeable offence  1.2-17 yrs: nuisance and/or troubling behaviour that is not criminal  Suspected mental health, developmental disabilities and/or substance use issues  Initial police contact  Non eligibility criteria:  Youth has previously been through diversion  Youth has previously been through diversion  Youth has hap revious charges  Child/Youthand parent/guardian are not willing to participate  Exerterral to Laurencrest Youth Services Inc.:  Fax: 613-936-2533  Parent, guardian or youth can contact Laurencrest Youth Services Inc. directly to engage in Intersections program, if preferable.  Phone: 613-551-2189                                                                                                                                                                                                                                                                                                                                                                                                                                                                                                                                                                                                                                                                                                                                                                                                                                                                                   |                                                                                                                                                                                                                                                                                                                                                                                                       |
|-------------------------------------------------------------------------------------------------------------------------------------------------------------------------------------------------------------------------------------------------------------------------------------------------------------------------------------------------------------------------------------------------------------------------------------------------------------------------------------------------------------------------------------------------------------------------------------------------------------------------------------------------------------------------------------------------------------------------------------------------------------------------------------------------------------------------------------------------------------------------------------------------------------------------------------------------------------------------------------------------------------------------------------------------------------------------------------------------------------------------------------------------------------------------------------------------------------------------------------------------------------------------------------------------------------------------------------------------------------------------------------------------------------------------------------------------------------------------------------------------------------------------------------------------------------------------------------------------------------------------------------------------------------------------------------------------------------------------------------------------------------------------------------------------------------------------------------------------------------------------------------------------------------------------------------------------------------------------------------------------------------------------------------------------------------------------------------------------------------------------------|-------------------------------------------------------------------------------------------------------------------------------------------------------------------------------------------------------------------------------------------------------------------------------------------------------------------------------------------------------------------------------------------------------|
| youth and their families to reduce and prevent further interactions with the criminal justice system. It is an early intervention model that focuses on navigation and coordination of services for youth with suspected mental health, developmental disabilities and/or addictions issues, who are at risk of becoming justice involved, in order to improve well-being and reduce involvement with police services.  Eligibility criteria:  • 8-17 years of age and has engaged in troubling behavior  • 8-11 yrs: chargeable offence  • 12-17 yrs: nuisance and/or troubling behaviourthat is not criminal  • Suspected mental health, developmental disabilities and/or substance use issues  • Initial police contact  Non eligibility criteria:  • Youth is suitable for diversion  • Youth has hap reviously been through diversion  • Youth has hap revious charges  • Child/Youthis in crisis  • Child/Youthand parent/guardian are not willing to participate  Fax referral to Laurencrest Youth Services Inc.:  Fax: 613-936-2533  Parent, guardian or youth can contact Laurencrest Youth Services Inc. directly to engage in Intersections program, if preferable.  Phone: 613-551-2189                                                                                                                                                                                                                                                                                                                                                                                                                                                                                                                                                                                                                                                                                                                                                                                                                                                                                                                         |                                                                                                                                                                                                                                                                                                                                                                                                       |
| 8-17 years of age and has engaged in troubling behavior 0 8-11 yrs: chargeable offence 0 12-17 yrs: nuisance and/ortroubling behaviour that is not criminal  Suspected mental health, developmental disabilities and/or substance use issues Initial police contact  Non eligibility criteria:  Youth is suitable for diversion Youth has previously been through diversion Youth has had previous charges Child/Youthis in crisis Child/Youthis in crisis Child/Youthis not will be contained the contained by th | youth and their families to reduce and prevent further interactions with the criminal justice system. It is an early intervention model that focuses on navigation and coordination of services for youth with suspected mental health, developmental disabilities and/or addictions issues, who are at risk of becoming justice involved, in order to improve well-being and reduce involvement with |
| o 8-11 yrs: chargeable offence o 12-17 yrs: nuisance and/ortroubling behaviour that is not criminal  • Suspected mental health, developmental disabilities and/or substance use issues • Initial police contact  Non eligibility criteria:  • Youth is suitable for diversion • Youth has previously been through diversion • Youth has had previous charges • Child/Youthis in crisis • Child/Youthis in crisis • Child/Youthand parent/guardian are not willing to participate  Fax referral to Laurencrest Youth Services Inc.: Fax: 613-936-2533  Parent, guardian or youth can contact Laurencrest Youth Services Inc. directly to engage in Intersections program, if preferable.  Phone: 613-551-2189                                                                                                                                                                                                                                                                                                                                                                                                                                                                                                                                                                                                                                                                                                                                                                                                                                                                                                                                                                                                                                                                                                                                                                                                                                                                                                                                                                                                                  | Eligibility criteria:                                                                                                                                                                                                                                                                                                                                                                                 |
| o 12-17 yrs: nuisance and/ortroubling behaviour that is not criminal  Suspected mental health, developmental disabilities and/or substance use issues Initial police contact  Non eligibility criteria:  Youth is suitable for diversion Youth has previously been through diversion Youth has had previous charges Child/Youths in crisis Child/Youths in crisis Child/Youth and parent/guardian are not willing to participate  Fax referral to Laurencrest Youth Services Inc.: Fax: 613-936-2533  Parent, guardian or youth can contact Laurencrest Youth Services Inc. directly to engage in Intersections program, if preferable.  Phone: 613-551-2189                                                                                                                                                                                                                                                                                                                                                                                                                                                                                                                                                                                                                                                                                                                                                                                                                                                                                                                                                                                                                                                                                                                                                                                                                                                                                                                                                                                                                                                                  |                                                                                                                                                                                                                                                                                                                                                                                                       |
| Suspected mental health, developmental disabilities and/or substance use issues Initial police contact  Non eligibility criteria: Youth is suitable for diversion Youth has previously been through diversion Youth has had previous charges Child/Youthis in crisis Child/Youthis in crisis Child/Youthand parent/guardian are not willing to participate  Fax referral to Laurencrest Youth Services Inc.: Fax: 613-936-2533  Parent, guardian or youth can contact Laurencrest Youth Services Inc. directly to engage in Intersections program, if preferable.  Phone: 613-551-2189                                                                                                                                                                                                                                                                                                                                                                                                                                                                                                                                                                                                                                                                                                                                                                                                                                                                                                                                                                                                                                                                                                                                                                                                                                                                                                                                                                                                                                                                                                                                        |                                                                                                                                                                                                                                                                                                                                                                                                       |
| substance use issues Initial police contact  Non eligibility criteria: Youth is suitable for diversion Youth has previously been through diversion Youth has had previous charges Child/Youth is in crisis Child/Youth is in crisis Child/Youth is in crisis Tax referral to Laurencrest Youth Services Inc.: Fax: 613-936-2533  Parent, guardian or youth can contact Laurencrest Youth Services Inc. directly to engage in Intersections program, if preferable.  Phone: 613-551-2189                                                                                                                                                                                                                                                                                                                                                                                                                                                                                                                                                                                                                                                                                                                                                                                                                                                                                                                                                                                                                                                                                                                                                                                                                                                                                                                                                                                                                                                                                                                                                                                                                                       |                                                                                                                                                                                                                                                                                                                                                                                                       |
| Non eligibility criteria:  Youth is suitable for diversion Youth has previously been through diversion Youth has had previous charges Child/Youth is in crisis Child/Youth and parent/guardian are not willing to participate  Fax referral to Laurencrest Youth Services Inc.: Fax: 613-936-2533  Parent, guardian or youth can contact Laurencrest Youth Services Inc. directly to engage in Intersections program, if preferable.  Phone: 613-551-2189                                                                                                                                                                                                                                                                                                                                                                                                                                                                                                                                                                                                                                                                                                                                                                                                                                                                                                                                                                                                                                                                                                                                                                                                                                                                                                                                                                                                                                                                                                                                                                                                                                                                     |                                                                                                                                                                                                                                                                                                                                                                                                       |
| Youth has previously been through diversion Youth has had previous charges Child/Youth sin crisis Child/Youth and parent/guardian are not willing to participate  Fax referral to Laurencrest Youth Services Inc.: Fax: 613-936-2533  Parent, guardian or youth can contact Laurencrest Youth Services Inc. directly to engage in Intersections program, if preferable.  Phone: 613-551-2189                                                                                                                                                                                                                                                                                                                                                                                                                                                                                                                                                                                                                                                                                                                                                                                                                                                                                                                                                                                                                                                                                                                                                                                                                                                                                                                                                                                                                                                                                                                                                                                                                                                                                                                                  | Initial police contact                                                                                                                                                                                                                                                                                                                                                                                |
| Youth has previously been through diversion Youth has had previous charges Child/Youths in crisis Child/Youths in crisis Child/Youths and parent/guardian are not willing to participate  Fax referral to Laurencrest Youth Services Inc.: Fax: 613-936-2533  Parent, guardian or youth can contact Laurencrest Youth Services Inc. directly to engage in Intersections program, if preferable.  Phone: 613-551-2189                                                                                                                                                                                                                                                                                                                                                                                                                                                                                                                                                                                                                                                                                                                                                                                                                                                                                                                                                                                                                                                                                                                                                                                                                                                                                                                                                                                                                                                                                                                                                                                                                                                                                                          |                                                                                                                                                                                                                                                                                                                                                                                                       |
| Youth has had previous charges Child/Youthis in chisis Child/Youthis in chisis Child/Youth and parent/guardian are not willing to participate  Fax referral to Laurencrest Youth Services Inc.: Fax: 613-936-2533 Parent, guardian or youth can contact Laurencrest Youth Services Inc. directly to engage in Intersections program, if preferable.  Phone: 613-551-2189                                                                                                                                                                                                                                                                                                                                                                                                                                                                                                                                                                                                                                                                                                                                                                                                                                                                                                                                                                                                                                                                                                                                                                                                                                                                                                                                                                                                                                                                                                                                                                                                                                                                                                                                                      |                                                                                                                                                                                                                                                                                                                                                                                                       |
| Child/Youthis in crisis Child/Youth and parent/guardian are not willing to participate  Fax referral to Laurencrest Youth Services Inc.: Fax: 613-936-2533  Parent, guardian or youth can contact Laurencrest Youth Services Inc. directly to engage in Intersections program, if preferable.  Phone: 613-551-2189                                                                                                                                                                                                                                                                                                                                                                                                                                                                                                                                                                                                                                                                                                                                                                                                                                                                                                                                                                                                                                                                                                                                                                                                                                                                                                                                                                                                                                                                                                                                                                                                                                                                                                                                                                                                            |                                                                                                                                                                                                                                                                                                                                                                                                       |
| Fax referral to Laurencrest Youth Services Inc.:  Fax: 613-936-2533  Parent, guardian or youth can contact Laurencrest Youth Services Inc. directly to engage in Intersections program, if preferable.  Phone: 613-551-2189                                                                                                                                                                                                                                                                                                                                                                                                                                                                                                                                                                                                                                                                                                                                                                                                                                                                                                                                                                                                                                                                                                                                                                                                                                                                                                                                                                                                                                                                                                                                                                                                                                                                                                                                                                                                                                                                                                   |                                                                                                                                                                                                                                                                                                                                                                                                       |
| Fax: 613-936-2533  Parent, guardian or youth can contact Laurencrest Youth Services Inc. directly to engage in Intersections program, if preferable.  Phone: 613-551-2189                                                                                                                                                                                                                                                                                                                                                                                                                                                                                                                                                                                                                                                                                                                                                                                                                                                                                                                                                                                                                                                                                                                                                                                                                                                                                                                                                                                                                                                                                                                                                                                                                                                                                                                                                                                                                                                                                                                                                     | Child/Youthand parent/guardian are not willing to participate                                                                                                                                                                                                                                                                                                                                         |
| to engage in Intersections program, if preferable.  Phone: 613-551-2189                                                                                                                                                                                                                                                                                                                                                                                                                                                                                                                                                                                                                                                                                                                                                                                                                                                                                                                                                                                                                                                                                                                                                                                                                                                                                                                                                                                                                                                                                                                                                                                                                                                                                                                                                                                                                                                                                                                                                                                                                                                       |                                                                                                                                                                                                                                                                                                                                                                                                       |
|                                                                                                                                                                                                                                                                                                                                                                                                                                                                                                                                                                                                                                                                                                                                                                                                                                                                                                                                                                                                                                                                                                                                                                                                                                                                                                                                                                                                                                                                                                                                                                                                                                                                                                                                                                                                                                                                                                                                                                                                                                                                                                                               |                                                                                                                                                                                                                                                                                                                                                                                                       |
| V2 WANTS COPY - POLICE (FAX TO LAURENCREST) YELLOW COPY - FOUTH FINK COPY - PARENT/GUMBOIAN                                                                                                                                                                                                                                                                                                                                                                                                                                                                                                                                                                                                                                                                                                                                                                                                                                                                                                                                                                                                                                                                                                                                                                                                                                                                                                                                                                                                                                                                                                                                                                                                                                                                                                                                                                                                                                                                                                                                                                                                                                   | Phone: 613-551-2189                                                                                                                                                                                                                                                                                                                                                                                   |
| V2 WANTS COPY -POLICE (FAX TO LAURENCREST) YELLOW COPY -POLITIK FINKCOPY -PARENT/GUMBOIAN                                                                                                                                                                                                                                                                                                                                                                                                                                                                                                                                                                                                                                                                                                                                                                                                                                                                                                                                                                                                                                                                                                                                                                                                                                                                                                                                                                                                                                                                                                                                                                                                                                                                                                                                                                                                                                                                                                                                                                                                                                     |                                                                                                                                                                                                                                                                                                                                                                                                       |
| V2 WANTS COPY -POLICE (FAX TO LAURENCREST) YELLOW COPY -POLITIK RINK COPY -PARENT/GUMBOIAN                                                                                                                                                                                                                                                                                                                                                                                                                                                                                                                                                                                                                                                                                                                                                                                                                                                                                                                                                                                                                                                                                                                                                                                                                                                                                                                                                                                                                                                                                                                                                                                                                                                                                                                                                                                                                                                                                                                                                                                                                                    |                                                                                                                                                                                                                                                                                                                                                                                                       |
| V2 WANTS COPY - POLICE (FAX TO LAURENCREST) YELLOW COPY - FOUTH RINK COPY - PARENT/GUIRROIAN                                                                                                                                                                                                                                                                                                                                                                                                                                                                                                                                                                                                                                                                                                                                                                                                                                                                                                                                                                                                                                                                                                                                                                                                                                                                                                                                                                                                                                                                                                                                                                                                                                                                                                                                                                                                                                                                                                                                                                                                                                  |                                                                                                                                                                                                                                                                                                                                                                                                       |
| V2 WANTS COPY - POLICE (FAX TO LAURENCREST) YELLOW COPY - FOUTH RINK COPY - PARENT/GUARGIAN                                                                                                                                                                                                                                                                                                                                                                                                                                                                                                                                                                                                                                                                                                                                                                                                                                                                                                                                                                                                                                                                                                                                                                                                                                                                                                                                                                                                                                                                                                                                                                                                                                                                                                                                                                                                                                                                                                                                                                                                                                   |                                                                                                                                                                                                                                                                                                                                                                                                       |
| V2 WANTS COPY - POLICE (FAX TO LAURENCREST) YELLOW COPY - FOUTH FINK COPY - PARENT/GUMBOIAN                                                                                                                                                                                                                                                                                                                                                                                                                                                                                                                                                                                                                                                                                                                                                                                                                                                                                                                                                                                                                                                                                                                                                                                                                                                                                                                                                                                                                                                                                                                                                                                                                                                                                                                                                                                                                                                                                                                                                                                                                                   |                                                                                                                                                                                                                                                                                                                                                                                                       |
| V2 WANTS COPY - POLICE (FAM TO LAURENCREST) YELLOW COPY - FOUTH RINKCOPY - PARENT/GUMBOIAN                                                                                                                                                                                                                                                                                                                                                                                                                                                                                                                                                                                                                                                                                                                                                                                                                                                                                                                                                                                                                                                                                                                                                                                                                                                                                                                                                                                                                                                                                                                                                                                                                                                                                                                                                                                                                                                                                                                                                                                                                                    |                                                                                                                                                                                                                                                                                                                                                                                                       |
| V2 WHITE COPY - POLICE (FAM TO LAURENCHEST) YELLOW COPY - FOUTH RINKCOPY - PAMENT/GUMBOIAN                                                                                                                                                                                                                                                                                                                                                                                                                                                                                                                                                                                                                                                                                                                                                                                                                                                                                                                                                                                                                                                                                                                                                                                                                                                                                                                                                                                                                                                                                                                                                                                                                                                                                                                                                                                                                                                                                                                                                                                                                                    |                                                                                                                                                                                                                                                                                                                                                                                                       |
| V 2 WHITE COPY POLICE (FAX TO LAURENCHEST) YELLOW COPY YOUTH RINK COPY PARENT/(EURENCHE)                                                                                                                                                                                                                                                                                                                                                                                                                                                                                                                                                                                                                                                                                                                                                                                                                                                                                                                                                                                                                                                                                                                                                                                                                                                                                                                                                                                                                                                                                                                                                                                                                                                                                                                                                                                                                                                                                                                                                                                                                                      |                                                                                                                                                                                                                                                                                                                                                                                                       |
| V 2 WHITE COPY - POLICE (FAX TO LAURENCREST) YELLOW COPY - YOUTH PINK COPY - PARENT/GUARDIAN                                                                                                                                                                                                                                                                                                                                                                                                                                                                                                                                                                                                                                                                                                                                                                                                                                                                                                                                                                                                                                                                                                                                                                                                                                                                                                                                                                                                                                                                                                                                                                                                                                                                                                                                                                                                                                                                                                                                                                                                                                  |                                                                                                                                                                                                                                                                                                                                                                                                       |
|                                                                                                                                                                                                                                                                                                                                                                                                                                                                                                                                                                                                                                                                                                                                                                                                                                                                                                                                                                                                                                                                                                                                                                                                                                                                                                                                                                                                                                                                                                                                                                                                                                                                                                                                                                                                                                                                                                                                                                                                                                                                                                                               | V 2 WHITE COPYPOLICE (FAX TO LAURENCREST) YELLOW COPY -YOUTH PINK COPYPARENT/GUARGIAN                                                                                                                                                                                                                                                                                                                 |

Police wallet cards with eligibility criteria and "how to"

Carbon tri-copy referral forms