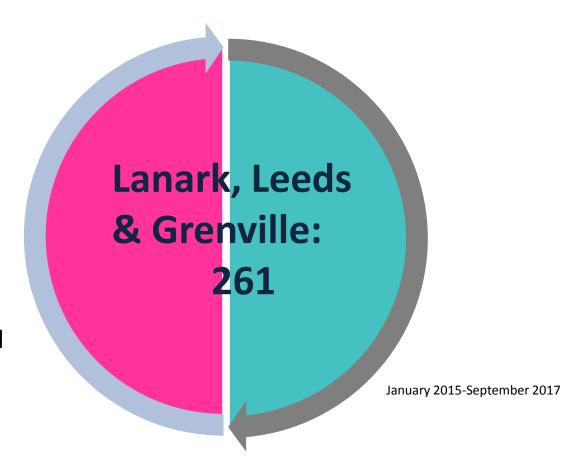

# Lanark, Leeds and Grenville

Host: RNJ Youth Services Launch date: Jan 2015

#### 6 Police Services:

- Brockville Police Services
- Gananoque Police Services
- Grenville OPP
- Leeds OPP
- Smith Falls Police Services
- Lanark County OPP