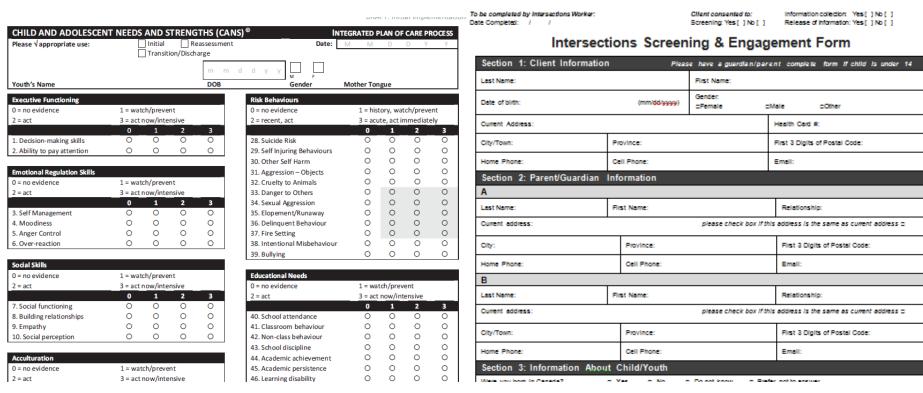

# Tools to support the unique needs and strengths of child/youth and their family

Child and Adolescent Needs and Strengths (CANS)

Screening and Engagement Form