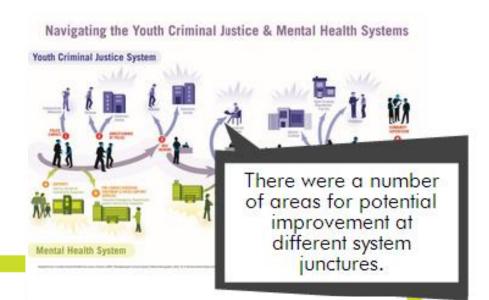

## **Brief History of Intersections**

In June 2013, a group of justice workers in Champlain identified areas for improvement between the mental health and addictions system and the justice system.

Police reported responding to calls for social service-related issues, ongoing crisis incidents and mental health issues for children under 12.

They felt they needed a better solution to support families and youth.

"We had 42 occurrences where this kid needed help, but didn't get it." - Deep River Police

The first juncture, police contact, was selected.

INTERSECTIONS
Champlain Youth Justice Service Collaborative

As a Brockville police officer put it: "We need a solution for those kids where something needs to happen, but you don't know what." The community wanted to create an early intervention program that would help police redirect youth with suspected mental illness, substance use issues or developmental disabilities to the right services, with the hope to reduce police contact in the future.