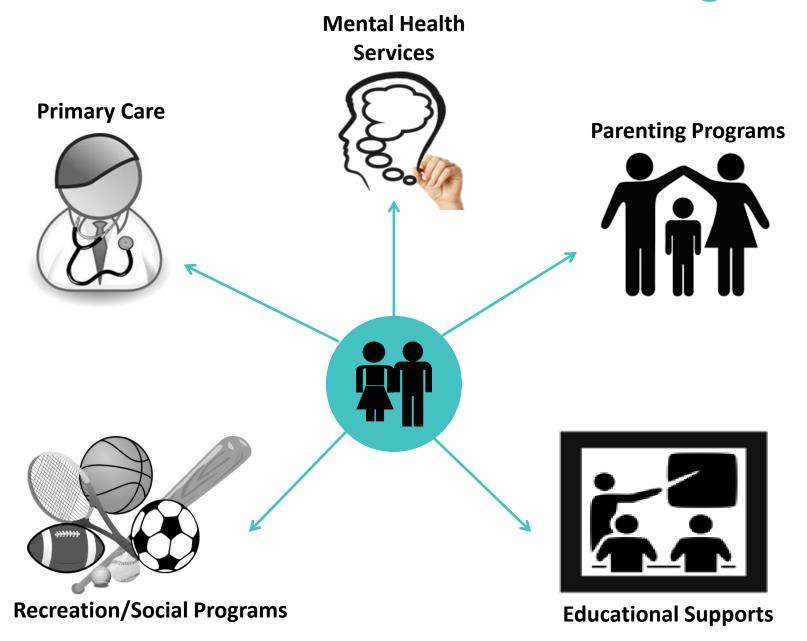

Police Services:
- Russell OPP
- Hawkesbury OPP

# Lanark, Leeds and Grenville

Host: RNJ Youth Services Launch date: Jan 2015

#### 6 Police Services:

- Brockville Police Services
- Gananoque Police Services
- Grenville OPP
- Leeds OPP
- Smith Falls Police Services
- Lanark County OPP

# Stormont, Dundas, and Glengarry

Host: Laurencrest Youth Services Launch date: January 2015

#### 2 Police Services:

- Cornwall Police Services
- SDG OPP
- \* Exploring Intersections with Mohawk Police Services

### Referrals to Intersections

## 11 to 13



Average age range of referred clients

90% engaged with a service within 30 days of being referred



78% of referrals had no contact with police within 3 months of referral

\*March 2017 - June 2017



## Where are Intersections Referrals Going?



# Intersections: From the Community's Perspective



"Intersections helped our boys to understand consequences."

"The most helpful part was the assessment – it helped me to see what kind of help my boys needed – I could see the anger in both boys, that really came out during the assessment. Then I knew we needed help."

"It was wonderful having a police officer offering to help and not punishing."

"Officer was awesome and my son really opened up to him."

## -Youth and Family



"For the life of me, I can't imagine why any detachment wouldn't want an Intersections program."

"Finally we don't have to wait until a youth turns 12 and breaks the law to intervene. Now we can get in before the cycle of police contact really starts to get serious."

"The Intersections Workers are our google.